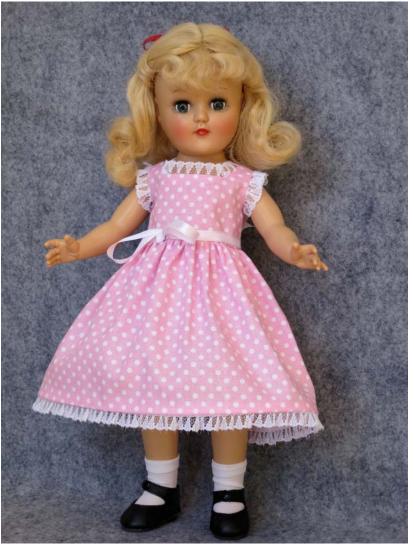

## Quarter inch seams allowed on all pieces unless otherwise specified.

I assume you have basic sewing knowledge and the explanation should suffice, but if you need help please email me!

This dress will fit dolls about 14" tall with about a 7" chest like Toni or Wellie Wishers.

Dress was based on this original:

Share pix of your creations on vintage or modern dolls here: <u>https://www.flickr.com/groups/2825314@N20/</u>