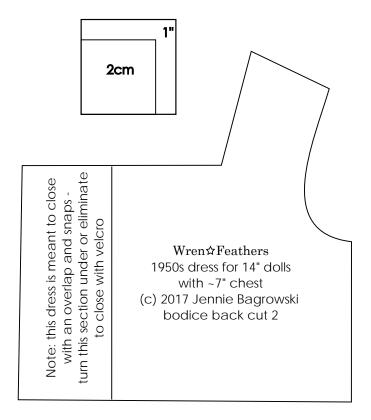

## Quarter inch seams allowed on all pieces unless otherwise specified.

I assume you have basic sewing knowledge and the explanation should suffice, but if you need help please email me!

This dress will fit dolls about 14" tall with about a 7" chest like Toni or Wellie Wishers.