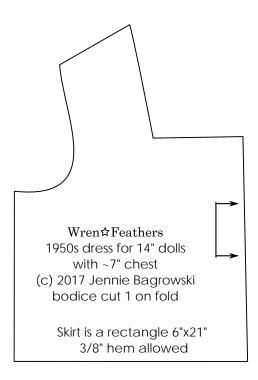

## Quarter inch seams allowed on all pieces unless otherwise specified.

I assume you have basic sewing knowledge and the explanation should suffice, but if you need help please email me!

This dress will fit dolls about 14" tall with about a 7" chest like Toni or Wellie Wishers.